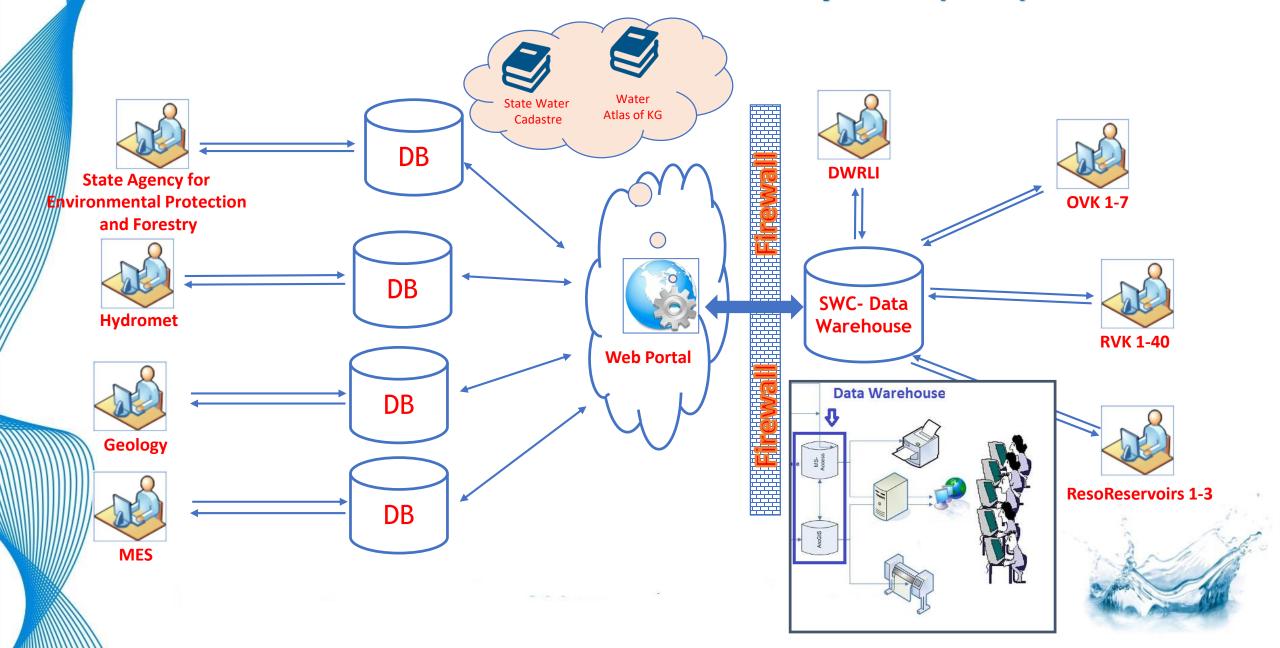

try of the Kyrgyz Republic;
- ✓ Central Asian Institute of Applied Earth Research;
- ✓ The SDC Water Accounting Project.

#### WATER MANAGED BY 4 MAIN AGENCIES AND OTHER PARTNERS







http://nwrmp.water.gov.kg



#### **DIGITAL INFORMATION NETWORK** lenovo 24 U VPN L2 SERVER 1 U TEVEKOW DATABASE-SERVER WEB-SERVER **GIS-SERVER** CISCO Маршрутизатор Windows 2 U KASPERSKYS Серверный шкаф ДВХиМ Modem VPN L2 Windows 10 Джалал-Абад Чуй БУВХ Талас БУВХ СЕРВЕР Приложений СЕРВЕР Баз Данных Интернет LAN **VPN** Фаерволл CISCO 2921 СЕРВЕР Управления ГИС-Сервер CEPBEP VPN WEB-Сервер Департамент Иссык-Куль обл Входящие CEPBEP IMOMO Чуй обл. Исходящие **VPN** Джалал-Абад обл. БУВХ, РУВХ, МГЭ и водохранилищи Ош обл. Данные Баткен обл. МГЭ Документы

### **Structure of Water Information System (WIS)**



### Digital Spatial Data for Off-Farm canal "Komsomolsky"



## The Digital Revolution in Irrigation has just begun

iMoMo Collaboration with SDC, FAO, World Bank, IFPRI, GIZ









#### Project "Water Accountability in Transboundary Chu-Talas River Basins" **IOWater activities and outputs**

**CLOSE INFO** 

You are here: Home

Home

#### Chu Local Scheme

Chu Local Schemes in KG

CHU Local Scheme OT1 - VBCHK

CHU Local Scheme OT2 - Shamsy

CHU Local Scheme OT3 - Kegety

CHU Local Scheme OT4 - Issyk-Ata

CHU Local Scheme OT5 - YUBCHK

CHU Local Scheme OT6 - First

Alamedyn

CHU Local Scheme OT07 - Ala-Archa

CHU Local Scheme OT08 - ZBCHK

CHU Local Scheme OT09 - Second

Alamedyn

CHU Local Scheme OT10 - Kant

CHU Local Scheme OT11 - Sokuluk

CHU Local Scheme OT12 - Ak-Suy

CHU Local S