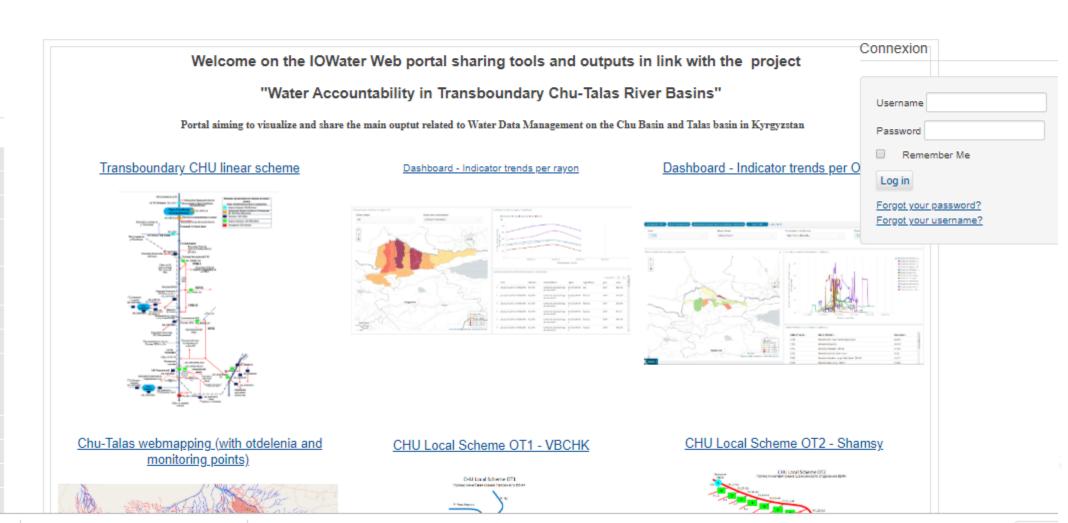

#### Project "Water Accountability in Transboundary Chu-Talas River Basins" **IOWater activities and outputs**

**CLOSE INFO** 

You are here: Home

Home

#### Chu Local Scheme

Chu Local Schemes in KG

CHU Local Scheme OT1 - VBCHK

CHU Local Scheme OT2 - Shamsy

CHU Local Scheme OT3 - Kegety

CHU Local Scheme OT4 - Issyk-Ata

CHU Local Scheme OT5 - YUBCHK

CHU Local Scheme OT6 - First