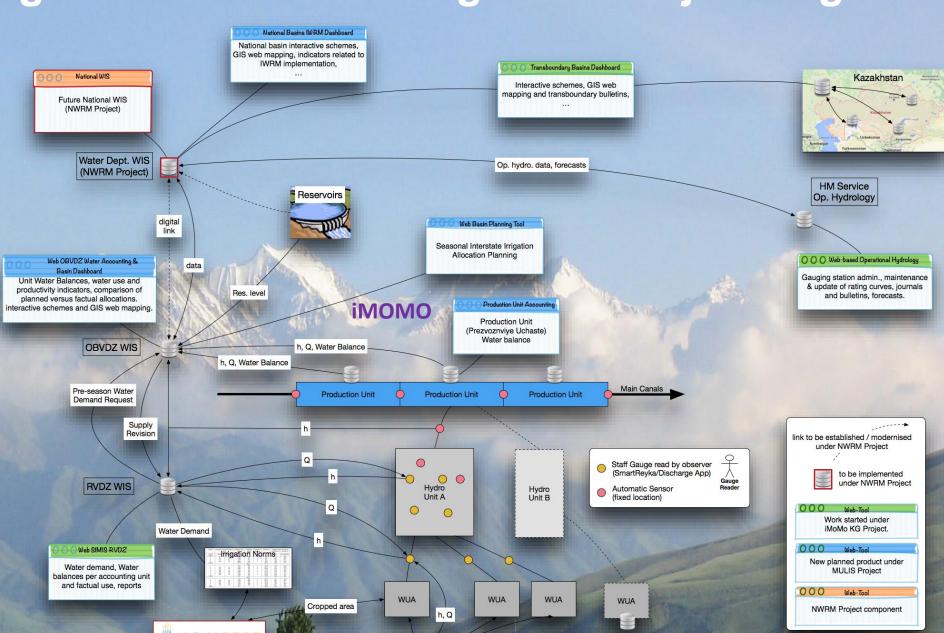

http://nwrmp.water.gov.kg



#### **DIGITAL INFORMATION NETWORK** lenovo 24 U VPN L2 SERVER 1 U TEVEKOW DATABASE-SERVER WEB-SERVER **GIS-SERVER** CISCO Маршрутизатор Windows 2 U KASPERSKYS Серверный шкаф ДВХиМ Modem VPN L2 Windows 10 Джалал-Абад Чуй БУВХ Талас БУВХ СЕРВЕР Приложений СЕРВЕР Баз Данных Интернет LAN **VPN** Фаерволл CISCO 2921 СЕРВЕР Управления ГИС-Сервер CEPBEP VPN WEB-Сервер Департамент Иссык-Куль обл Входящие CEPBEP IMOMO Чуй обл. Исходящие **VPN** Джалал-Абад обл. БУВХ, РУВХ, МГЭ и водохранилищи Ош обл. Данные Баткен обл. МГЭ Документы

### **Structure of Water Information System (WIS)**



### Digital Spatial Data for Off-Farm canal "Komsomolsky"



## The Digital Revolution in Irrigation has just begun

iMoMo Collaboration with SDC, FAO, World Bank, IFPRI, GIZ









#### Project "Water Accountability in Transboundary Chu-Talas River Basins" **IOWater activities and outputs**

**CLOSE INFO** 

You are here: Home

Home

#### Chu Local Scheme

Chu Local Schemes in KG

CHU Local Scheme OT1 - VBCHK

CHU Local Scheme OT2 - Shamsy

CHU Local Scheme OT3 - Kegety

CHU Local Scheme OT4 - Issyk-Ata

CHU Local Scheme OT5 - YUBCHK

CHU Local Scheme OT6 - First

Alamedyn

CHU Local Scheme OT07 - Ala-Archa

CHU Local Scheme OT08 - ZBCHK

CHU Local Scheme OT09 - Second

Alamedyn

CHU Local Scheme OT10 - Kant

CHU Local Scheme OT11 - Sokuluk

CHU Local Scheme OT12 - Ak-Suy

CHU Local Scheme OT13 - Karabalta

CHU Local Scheme OT14 - Chumysh









Пока

# **Examples of digital Maps**



**Norway project** 



## Maps and Statistic for SDG



Component 1 - Statist